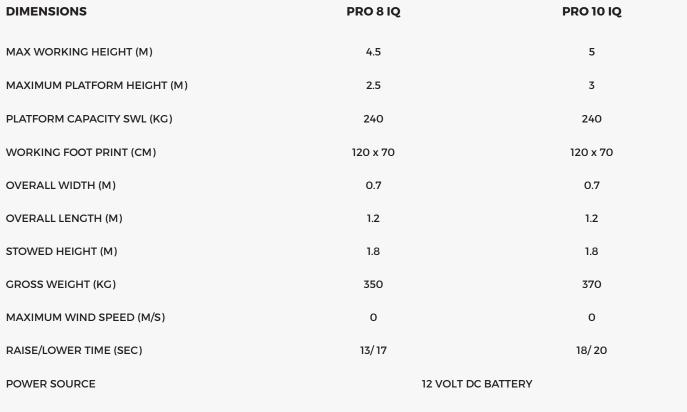

## QUICK SPECS

The **Pro IQ** push around lift is designed to provide the safest access solution for working at height. This push around lift has been designed specifically for low-level access and can withstand the demands of everyday use on site while offering enhanced safety features.