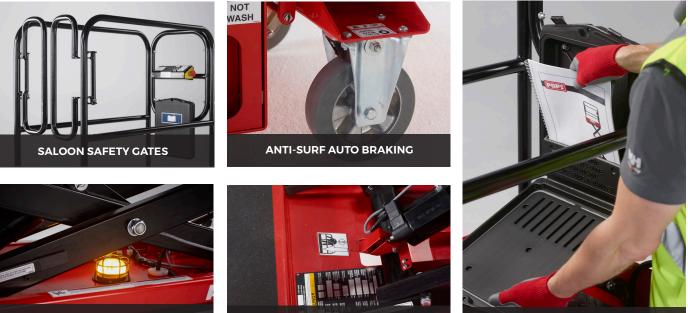

## **KEY FEATURES**:

LEADING EDGE SAFETY

POPT

- LATEST STANDARDS
- ✓ INTELLIGENT FEEDBACK
- LOW COST OF OWNERSHIP
- ENVIRONMENTALLY FRIENDLY
- LONG BATTERY LIFE
- SIMPLE MAINTENANCE
- TWO YEAR WARRANTY

DESCENT BEACON

BUILT IN MULTI-VOLTAGE (90V-240V). 110V SOCKET FITTED AS STANDARD

**IQ DOCUMENTS & INFO CASE**