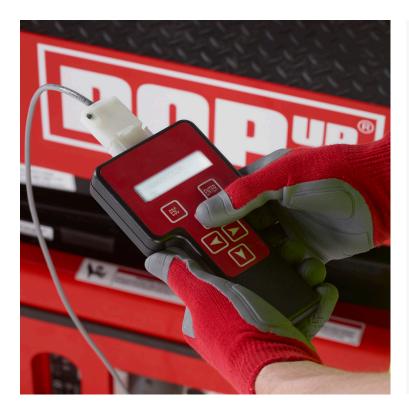

## **KEY FEATURES**:

LEADING EDGE SAFETY

POPT

- LATEST STANDARDS
- ✓ INTELLIGENT FEEDBACK
- LOW COST OF OWNERSHIP
- ENVIRONMENTALLY FRIENDLY
- LONG BATTERY LIFE
- SIMPLE MAINTENANCE
- TWO YEAR WARRANTY

DESCENT BEACON